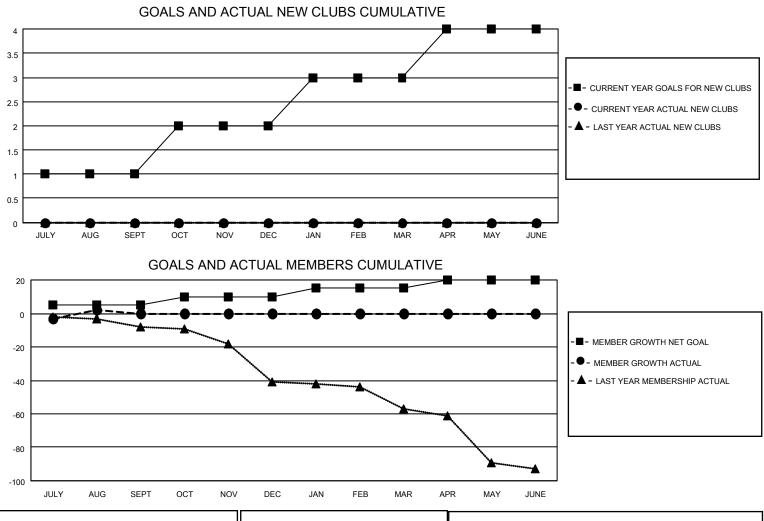

## LOCATION ARKANSAS

District 7 L

Results as of: 8/31/2021

| Clubs                 |               |           |               | Members               |                         |                         |                                                    |
|-----------------------|---------------|-----------|---------------|-----------------------|-------------------------|-------------------------|----------------------------------------------------|
| RESULTS FOR 2021-2022 |               |           |               | RESULTS FOR 2021-2022 |                         |                         |                                                    |
| QUARTER               | NEW CLUB GOAL | NEW CLUBS | DROPPED CLUBS | QUARTER               | /BER GROWTH NET<br>GOAL | MEMBER GROWTH<br>ACTUAL | DROPPED<br>MEMBERS ACTUAL<br>(including transfers) |
| JULY/AUG/SEPT         | 1             | 0         | 0             | JULY/AUG/SEPT         | 5                       | 21                      | 13                                                 |
| OCT/NOV/DEC           | 1             | 0         | 0             | OCT/NOV/DEC           | 5                       | 0                       | 0                                                  |
| JAN/FEB/MAR           | 1             | 0         | 0             | JAN/FEB/MAR           | 5                       | 0                       | 0                                                  |
| APR/MAY/JUNE          | 1             | 0         | 0             | APR/MAY/JUNE          | 5                       | 0                       | 0                                                  |